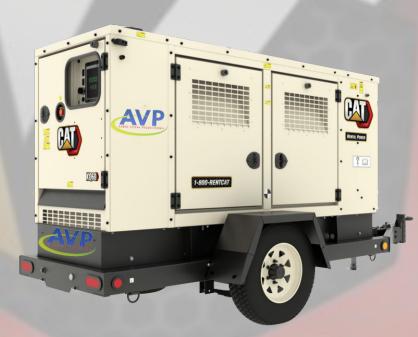

## MOBILE GENERATOR RENTAL

With a robust, rental-ready mobile CAT Generator, the XQ60 is designed to be easily transported around event sites safely and efficiently. A smaller footprint saves space and provides installation versatility in all areas.

Rating Time: 47.5 ekW (60 kVA)

Frequency: 60 Hz Voltage: 120 – 600v

Engine: C3.4B

Fuel: Diesel

Fuel Consumption:

100% Load 60Hz: 3.7 gal/hr 75% Load 60Hz: 2.8 gal/hr 50% Load 60Hz: 1.9 gal/hr